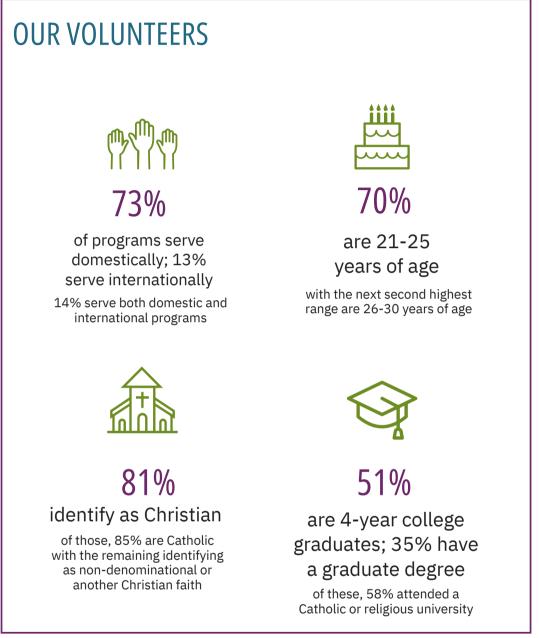

## YOUR CONNECTION TO THOUSANDS OF PEOPLE SEEKING TO LIVE OUT THEIR FAITH THROUGH SERVICE

Data identified through CVN Pulse-Taking Report (2023), CVN Former Volunteer Study: How Service Impacts Volunteers (2021), and Trends in Faith-Based Service Report (2020).